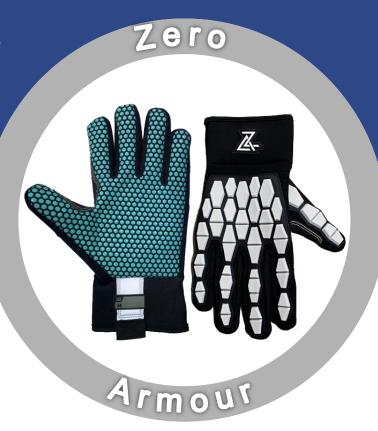

### **Product descriptions:**

- Waterproof Aramid fabric with silicon coating palm provides high performance cut resistance.
- Waterproof spandex back with TPR protector on back, reinforced on crotch, provides impact protection on back metacarpal knuckles.
- High Performance and Cut Resistance rating.
- Aramid fabric on palm to protect the hand during working.
- Neoprene slip on cuff with lycra vent for a comfortable fit.
- High dexterity.

#### Features:

- Impact-resistant, back-of-hand protection safeguards against light knocks and bumps without impeding flexibility or dexterity.
- Waterproof Aramid fabric with silicon coating palm provides great cut protection.
- CE APPROVED
- High Contrast Palm / Back of hand.
- Launderable.